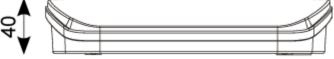

| Code       | Description                                       |                                    | Lamp |
|------------|---------------------------------------------------|------------------------------------|------|
| ASWTLED/3M |                                                   | 3W Maintained / Non-<br>Maintained |      |
|            | IP65<br>LED Informat<br>Total (W)<br>CCT<br>Input | Ce (=)                             |      |
|            | mput                                              | 2400                               |      |