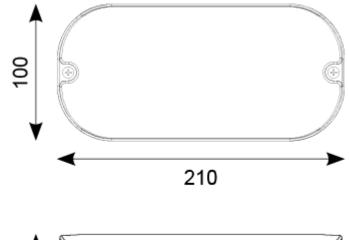

| Code       | Description                                       |                                    | Lamp |
|------------|---------------------------------------------------|------------------------------------|------|
| ASWTLED/3M |                                                   | 3W Maintained / Non-<br>Maintained |      |
|            | IP65<br>LED Informat<br>Total (W)<br>CCT<br>Input | Ce (=)                             |      |
|            | mput                                              | 2400                               |      |